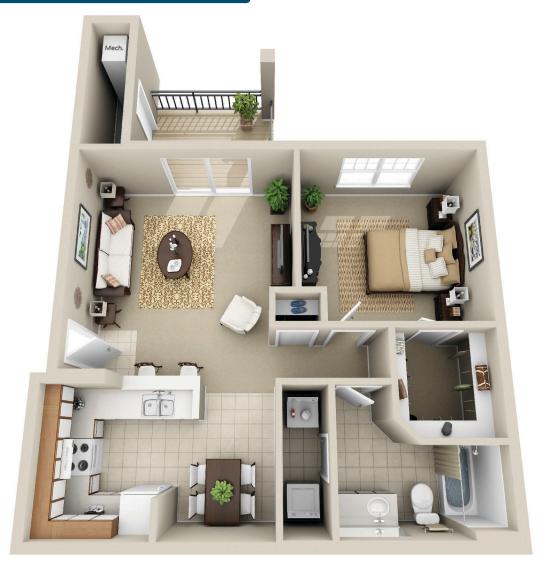

## UNIT A | 750 SQ. FT.

## **Room Dimensions**

Living Room: 15'-1" x 10'-8" | Kitchen: 7'-1" x 9'-3" | Master Bedroom: 12'-3" x 12'-6"